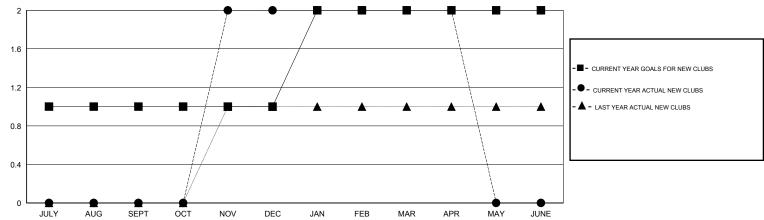

## GOALS AND ACTUAL NEW CLUBS CUMULATIVE

## LOCATION ALABAMA

GMT CA 1

| Clubs                 |                  |                     |                            |                             | Members               |                    |                                  |                              |                             |
|-----------------------|------------------|---------------------|----------------------------|-----------------------------|-----------------------|--------------------|----------------------------------|------------------------------|-----------------------------|
| RESULTS FOR 2013-2014 |                  |                     |                            |                             | RESULTS FOR 2013-2014 |                    |                                  |                              |                             |
| QUARTER               | NEW CLUB<br>GOAL | ACTUAL NEW<br>CLUBS | ACTUAL<br>DROPPED<br>CLUBS | ACTUAL NET<br>GAIN/<br>LOSS | QUARTER               | NEW MEMBER<br>GOAL | ACTUAL TOTAL<br>MEMBERS<br>ADDED | ACTUAL<br>DROPPED<br>MEMBERS | ACTUAL NET<br>GAIN/<br>LOSS |
| JULY/AUG/SEPT         | 1                | 0                   | 0                          | 0                           | JULY/AUG/SEPT         | 35                 | 48                               | 54                           | -6                          |
| OCT/NOV/DEC           | 0                | 2                   | 0                          | 2                           | OCT/NOV/DEC           | 10                 | 69                               | 43                           | 26                          |
| JAN/FEB/MAR           | 1                | 0                   | 0                          | 0                           | JAN/FEB/MAR           | 35                 | 23                               | 29                           | -6                          |
| APR/MAY/JUNE          | 0                | 0                   | 0                          | 0                           | APR/MAY/JUNE          | 10                 | 10                               | 12                           | -2                          |