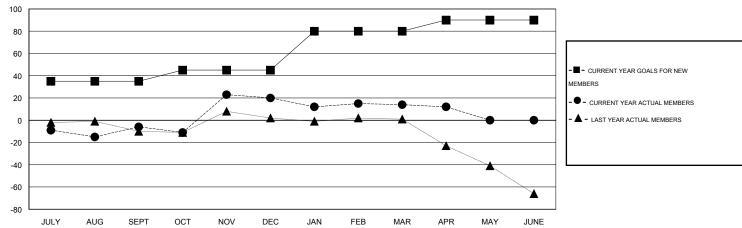

## GOALS AND ACTUAL MEMBERS CUMULATIVE

| DROPPED CLUBS: 0  DROPPED MEMBERS |                | 27 CLUBS OF 39 ADDED 1 OR MORE<br>NEW MEMBERS | GENDER DISTRIBUTION           MALE         825 (73.73%)           FEMALE         294 (26.27%) |           |
|-----------------------------------|----------------|-----------------------------------------------|-----------------------------------------------------------------------------------------------|-----------|
| DECEASED CLUB CANCELLED OTHER     | 10<br>0<br>128 | CLICK HERE FOR HEALTH ASSESSMENT DATA         | FAMILY UNIT MEMBERS HEAD OF HOUSEHOLD                                                         | 157<br>76 |
| TOTAL                             | 138            |                                               | NON-HEAD OF HOUSEHOLD                                                                         | 81        |

## LOCATION ALABAMA

GMT CA 1

| Clubs                 |                  |                     |                            |                             | Members               |                    |                                  |                              |                             |
|-----------------------|------------------|---------------------|----------------------------|-----------------------------|-----------------------|--------------------|----------------------------------|------------------------------|-----------------------------|
| RESULTS FOR 2013-2014 |                  |                     |                            |                             | RESULTS FOR 2013-2014 |                    |                                  |                              |                             |
| QUARTER               | NEW CLUB<br>GOAL | ACTUAL NEW<br>CLUBS | ACTUAL<br>DROPPED<br>CLUBS | ACTUAL NET<br>GAIN/<br>LOSS | QUARTER               | NEW MEMBER<br>GOAL | ACTUAL TOTAL<br>MEMBERS<br>ADDED | ACTUAL<br>DROPPED<br>MEMBERS | ACTUAL NET<br>GAIN/<br>LOSS |
| JULY/AUG/SEPT         | 1                | 0                   | 0                          | 0                           | JULY/AUG/SEPT         | 35                 | 48                               | 54                           | -6                          |
| OCT/NOV/DEC           | 0                | 2                   | 0                          | 2                           | OCT/NOV/DEC           | 10                 | 69                               | 43                           | 26                          |
| JAN/FEB/MAR           | 1                | 0                   | 0                          | 0                           | JAN/FEB/MAR           | 35                 | 23                               | 29                           | -6                          |
| APR/MAY/JUNE          | 0                | 0                   | 0                          | 0                           | APR/MAY/JUNE          | 10                 | 10                               | 12                           | -2                          |